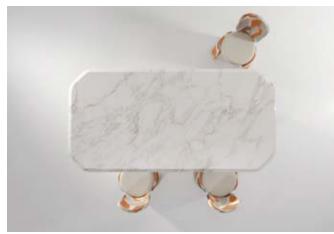

# Inge Marble Dining Table

The Inge table features a stunning marble top, supported by two large stone-like plinths. A beautifully detailed bar spans the distance between them and holds the two together.

#### **Dimensions**

Cod. INGMD180

180 W x 110 D x 74 H

Cod. INGMD210

210 W x 120 D x 74 H

Cod. INGMD240

240 W x 130 D x 74 H