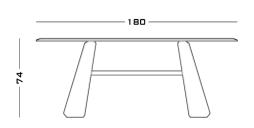

#### **Dimensions**

Cod. INGMD180

180 W x 110 D x 74 H

Cod. INGMD210

210 W x 120 D x 74 H

Cod. INGMD240

240 W x 130 D x 74 H