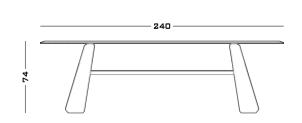

#### **Dimensions**

Cod. INGMD180

180 W x 110 D x 74 H

Cod. INGMD210

210 W x 120 D x 74 H

Cod. INGMD240

240 W x 130 D x 74 H