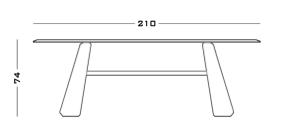

#### **Dimensions**

Cod. INGMD180

180 W x 110 D x 74 H

Cod. INGMD210

210 W x 120 D x 74 H

Cod. INGMD240

240 W x 130 D x 74 H