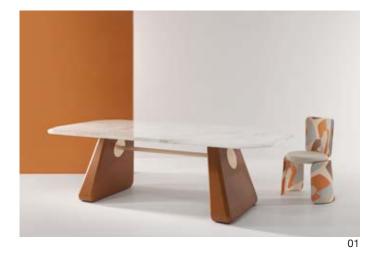

# Inge Marble Dining Table

The Inge table features a stunning marble top, supported by two large stone-like plinths. A beautifully detailed bar spans the distance between them and holds the two together.

Inge takes its name from a famous rock formation in England but is heavily inspired by Japanese architecture. Available in a variety of customisation options.

02