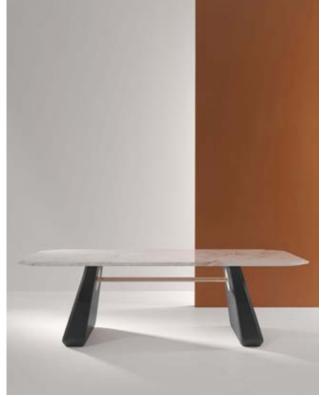

# Inge Marble Dining Table

The Inge table features a stunning marble top, supported by two large stone-like plinths. A beautifully detailed bar spans the distance between them and holds the two together.

Inge takes its name from a famous rock formation in England but is heavily inspired by Japanese architecture. Available in a variety of customisation options.

02