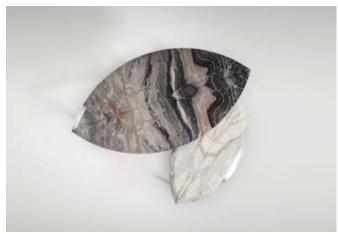

# Book 1 & 2 **Coffee Tables**

Two sizes of coffee table in the shape of two giant leaves. The veins of the book-matched marble mirror the veins of a leaf.

Available in various marbles and natural stones as

## **Standard** Marble

Arabescato Orobico Carrara CD Dark Emperador Nero Marquina Travertino Filled Travertino Open Pore

### **Premium** Marble

Calacatta Fior Di Pesco Rosso Levanto Verde Alpi