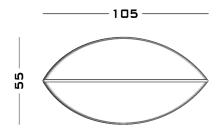

izes of coffee table in the shape of two giant leaves. The veins of the book-matched marble mirror the veins of a leaf.

Available in various marbles and natural stones as

well as different metal finishes.





02

### **Finishes**

### Metal

Blue Cenere Cenere Jet Black Off White

## **Standard** Marble

Arabescato Orobico Carrara CD Dark Emperador Nero Marquina Travertino Filled Travertino Open Pore

### **Premium** Marble

Calacatta Fior Di Pesco Rosso Levanto Verde Alpi

## **Dimensions**

### Cod. BOOKII

72 W x 38 D x 30 H

### Cod. BOOKI

105 W x 55 D x 40 H

# **Possible Customisation**

### **Measures**

Width Depth Height

### **Materials**

Any RAL for the metals

SECOLO Spec Sheet







S E C O L O Spec Sheet

02

# **Book 1 & 2 Coffee Tables**

Year

2019

Cod. BOOKII









Cod. BOOKI

# **Metal Lacquered Finishes**

# Lacquered



S E C O L O Spec Sheet

# **Standard Marble Finishes**

# **Standard**



Arabescato Orobico



Carrara CD



Dark Emperador



Nero Marguin



Travertino Filled



Travertino Open Pore

# **Premium Marble Finishes**

# **Premium**



Calacatta



Fior Di Pesco



Rosso Levanto



Verde Alp

S E C O L O Spec Sheet

# Made In Italy With Love.

# Milan

Via Bolzano 28b 20127 Milan

+39 347 6489444

# London

305 Harbour Yard Chelsea Harbour SW10 OXD London

# Warehouse

Via Walter Tobagi 5b 62029 Tolentino







| Website           | Instagram       | Pinterest        | LinkedIn        |
|-------------------|-----------------|------------------|-----------------|
| www.secolo.design | secolo_official | @secolo_official | SECOLO_