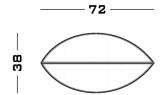

wo sizes of coffee table in the shape of two giant leaves. The veins of the book-matched marble mirror the veins of a leaf.

Available in various marbles and natural stones as

well as different metal finishes.





02

### **Finishes**

### Metal

Blue Cenere Cenere Jet Black Off White

## **Standard** Marble

Arabescato Orobico Carrara CD Dark Emperador Nero Marquina Travertino Filled Travertino Open Pore

### **Premium** Marble

Calacatta Fior Di Pesco Rosso Levanto Verde Alpi

## **Dimensions**

### Cod. BOOKII

72 W x 38 D x 30 H

### Cod. BOOKI

105 W x 55 D x 40 H

# **Possible Customisation**

### **Measures**

Width Depth Height

### **Materials**

Any RAL for the metals

SECOLO Spec Sheet







S E C O L O Spec Sheet

02

# **Book 1 & 2 Coffee Tables**

Year

2019

Cod. BOOKII









Cod. BOOKI

# **Metal Lacquered Finishes**

# Lacquered



S E C O L O Spec Sheet

# **Standard Marble Finishes**

# **Standard**



Arabescato Orobico



Carrara CD



Dark Emperador



Nero Marguin



Travertino Filled



Travertino Open Pore

# **Premium Marble Finishes**

# **Premium**



Calacatta



Fior Di Pesco



Rosso Levanto



Verde Alp

S E C O L O Spec Sheet

# Made In Italy With Love.

# Milan

Via Bolzano 28b 20127 Milan

+39 347 6489444

# London

305 Harbour Yard Chelsea Harbour SW10 OXD London

# Warehouse

Via Walter Tobagi 5b 62029 Tolentino







| Website           | Instagram       | Pinterest        | LinkedIn        |
|-------------------|-----------------|------------------|-----------------|
| www.secolo.design | secolo_official | @secolo_official | SEC