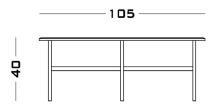

es of coffee table in the shape of two giant leaves. The veins of the book-matched marble mirror the veins of a leaf.

Available in various marbles and natural stones as

well as different metal finishes.





02

### **Finishes**

### Metal

Blue Cenere Cenere Jet Black Off White

## **Standard** Marble

Arabescato Orobico Carrara CD Dark Emperador Nero Marquina Travertino Filled Travertino Open Pore

### **Premium** Marble

Calacatta Fior Di Pesco Rosso Levanto Verde Alpi

## **Dimensions**

### Cod. BOOKII

72 W x 38 D x 30 H

### Cod. BOOKI

105 W x 55 D x 40 H

# **Possible Customisation**

### **Measures**

Width Depth Height

### **Materials**

Any RAL for the metals

SECOLO Spec Sheet







S E C O L O Spec Sheet

02

# **Book 1 & 2 Coffee Tables**

Year

2019

Cod. BOOKII









Cod. BOOKI

# **Metal Lacquered Finishes**

# Lacquered



S E C O L O Spec Sheet

# **Standard Marble Finishes**

# **Standard**



Arabescato Orobico



Carrara CD



Dark Emperador



Nero Marguin



Travertino Filled



Travertino Open Pore

# **Premium Marble Finishes**

# **Premium**



Calacatta



Fior Di Pesco



Rosso Levanto



Verde Alp

S E C O L O Spec Sheet

# Made In Italy With Love.

# Milan

Via Bolzano 28b 20127 Milan

+39 347 6489444

# London

305 Harbour Yard Chelsea Harbour SW10 OXD London

# Warehouse

Via Walter Tobagi 5b 62029 Tolentino







| Website           | Instagram       | Pinterest        | LinkedIn        |
|-------------------|-----------------|------------------|-----------------|
| www.secolo.design | secolo_official | @secolo_official | SECOLO_of