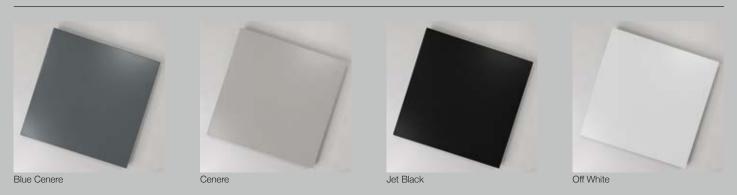

ins of the book-matched marble mirror the veins of a leaf.

Available in various marbles and natural stones as

well as different metal finishes.





02

### **Finishes**

### Metal

Blue Cenere Cenere Jet Black Off White

## **Standard** Marble

Arabescato Orobico Carrara CD Dark Emperador Nero Marquina Travertino Filled Travertino Open Pore

### **Premium** Marble

Calacatta Fior Di Pesco Rosso Levanto Verde Alpi

## **Dimensions**

### Cod. BOOKII

72 W x 38 D x 30 H

### Cod. BOOKI

105 W x 55 D x 40 H

# **Possible Customisation**

### **Measures**

Width Depth Height

### **Materials**

Any RAL for the metals

SECOLO Spec Sheet







S E C O L O Spec Sheet

02

# **Book 1 & 2 Coffee Tables**

Year

2019

Cod. BOOKII









Cod. BOOKI

# **Metal Lacquered Finishes**

# Lacquered



S E C O L O Spec Sheet

# **Standard Marble Finishes**

# **Standard**



Arabescato Orobico



Carrara CD



Dark Emperador



Nero Marguin



Travertino Filled



Travertino Open Pore

# **Premium Marble Finishes**

# **Premium**



Calacatta



Fior Di Pesco



Rosso Levanto



Verde Alp

S E C O L O Spec Sheet

# Made In Italy With Love.

# Milan

Via Bolzano 28b 20127 Milan

+39 347 6489444

# London

305 Harbour Yard Chelsea Harbour SW10 OXD London

# Warehouse

Via Walter Tobagi 5b 62029 Tolentino







| Website           | Instagram       | Pinterest        | LinkedIn        |
|-------------------|-----------------|------------------|-----------------|
| www.secolo.design | secolo_official | @secolo_official | SECOLO_official |

# **General Enquiries**

# **Orders Request**

in