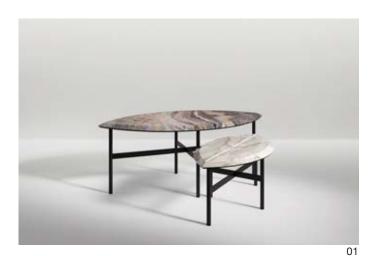

# Book 1 & 2 **Coffee Tables**

Two sizes of coffee table in the shape of two giant leaves. The veins of the book-matched marble mirror the veins of a leaf.

Available in various marbles and natural stones as

well as different metal finishes.

02

### Cod. BOOKII

72 W x 38 D x 30 H

### Cod. BOOKI

105 W x 55 D x 40 H