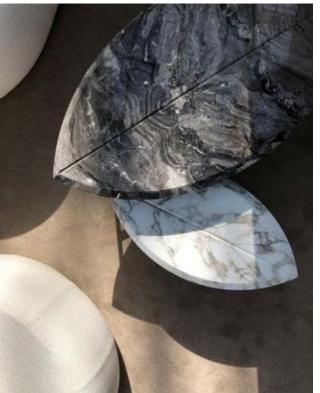

# Book 1 & 2 **Coffee Tables**

Two sizes of coffee table in the shape of two giant leaves. The veins of the book-matched marble mirror the veins of a leaf.

Available in various marbles and natural stones as

## **Standard** Marble

Arabescato Orobico Carrara CD Dark Emperador Nero Marquina Travertino Filled Travertino Open Pore

### **Premium** Marble

Calacatta Fior Di Pesco Rosso Levanto Verde Alpi