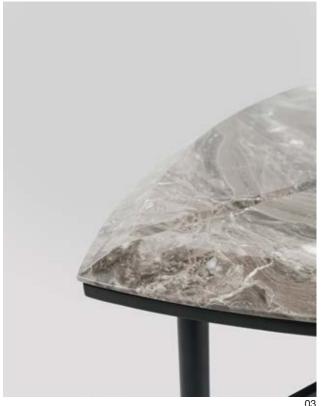

# Book 1 & 2 **Coffee Tables**

Two sizes of coffee table in the shape of two giant leaves. The veins of the book-matched marble mirror the veins of a leaf.

Available in various marbles and natural stones as

well as different metal finishes.

02