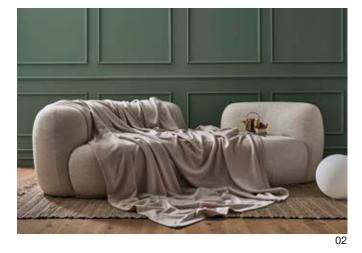

#### Year 2022

Tateyama Cloud Sofa

Tateyama is a conversational sofa characterised by its soft curves and unusual shape which encourages the users to engage with one another. It is both welcoming and comfortable. A gap has been carved out of the backrest, opening the sofa up to the rest of the room. The sofa can be upholstered in a number of different materials including COM.