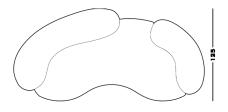

#### Dimensions

**Cod. TATE250NB** 250 W x 125 D x 42 seat H. Back H 72 **Cod. TATE275NB** 275 W x 125 D x 42 seat H. Back H 72 **Cod. TATE300NB** 300 W x 125 D x 42 seat H. Back H 72

# **Tateyama Cloud Sofa**

Cod. TATE250NB

250

275

300

Cod. TATE275NB

Cod. TATE300NB