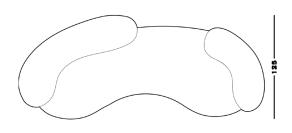

# **Tateyama Cloud Sofa**

Cod. TATE250NB

250

275

300

Cod. TATE275NB

Cod. TATE300NB