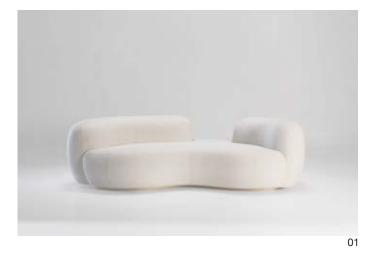

#### Year 2022

Tateyama Cloud Sofa

Tateyama is a conversational sofa characterised by its soft curves and unusual shape which encourages the users to engage with one another. It is both welcoming and comfortable. A gap has been carved out of the backrest, opening the sofa up to the rest of the room. The sofa can be upholstered in a number of different materials including COM.

#### Dimensions

**Cod. TATE250NB** 250 W x 125 D x 42 seat H. Back H 72 **Cod. TATE275NB** 275 W x 125 D x 42 seat H. Back H 72 **Cod. TATE300NB** 300 W x 125 D x 42 seat H. Back H 72