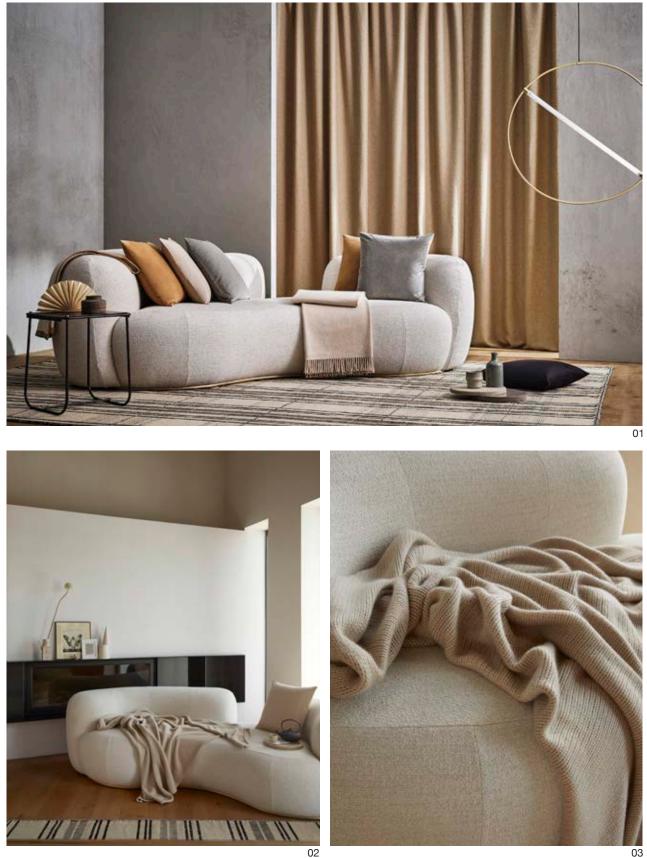

#### Year 2022

Tateyama Cloud Sofa

Tateyama is a conversational sofa characterised by its soft curves and unusual shape which encourages the users to engage with one another. It is both welcoming and comfortable. A gap has been carved out of the backrest, opening the sofa up to the rest of the room. The sofa can be upholstered in a number of different materials including COM.

#### Upholstery Standard Collection

Cocò Cotton Velvet Upholstery Premium Collection

Nativo Panama Bouclé Mélange Soft Bouclé