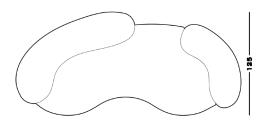

#### Year 2022

Tateyama Cloud Sofa

Tateyama is a conversational sofa characterised by its soft curves and unusual shape which encourages the users to engage with one another. It is both welcoming and comfortable. A gap has been carved out of the backrest, opening the sofa up to the rest of the room. The sofa can be upholstered in a number of different materials including COM.

#### Dimensions

**Cod. TATE250NB** 250 W x 125 D x 42 seat H. Back H 72 **Cod. TATE275NB** 275 W x 125 D x 42 seat H. Back H 72 **Cod. TATE300NB** 300 W x 125 D x 42 seat H. Back H 72