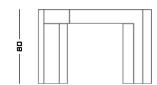

. If you have any inquiries or require further information regarding the copyright or usage of our catalogue, please contact us through the provided communication channels.

### Lock Console

Monochromatic and pure, LOCK Console is available in both high gloss and matte finishes.

LOCK Console is a monolithic object that stands as a single part. By losing the hierarchy between top and legs and allowing the would-be pieces to unify across common angles, three parts become one sculptural, yet minimalist console.





### **Finishes**

### Wood Lacquered

Lacquered Matte Lacquered Glossy

#### **Dimensions**

#### Cod. LOCKCON

120 W x 40 D x 80 H

### **Possible Customisation**

#### Measures

Width

Depth

. Height

SECOLO Spec Sheet





S E C O L O Spec Sheet

Year

2024

Cod. LOCKCON







### **Wood Lacquered Finishes**

### **Wood Lacquered**



## Made In Italy With Love.

### Milan

Via Bolzano 28b 20127 Milan

+39 347 6489444

### London

305 Harbour Yard Chelsea Harbour SW10 OXD London

### Warehouse

Via Walter Tobagi 5b 62029 Tolentino







| Website           | Instagram       | Pinterest        | LinkedIn        |
|-------------------|-----------------|------------------|-----------------|
| www.secolo.design | secolo_official | @secolo_official | SECOLO_official |

### **General Enquiries**

### **Orders Request**

info@secolo.desian sales@secolo.desia