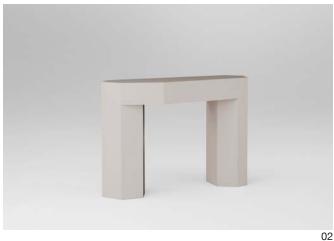

### Lock Console

Monochromatic and pure, LOCK Console is available in both high gloss and matte finishes.

LOCK Console is a monolithic object that stands as a single part. By losing the hierarchy between top and legs and allowing the would-be pieces to unify across common angles, three parts become one sculptural, yet minimalist console.

#### Cod. LOCKCON

120 W x 40 D x 80 H