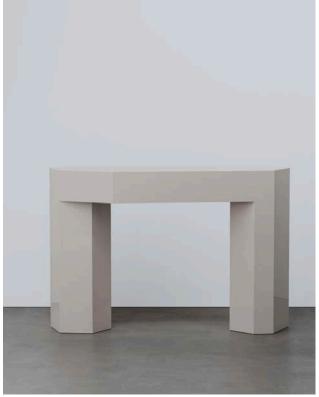

### Lock Console

Monochromatic and pure, LOCK Console is available in both high gloss and matte finishes.

LOCK Console is a monolithic object that stands as a single part. By losing the hierarchy between top and legs and allowing the would-be pieces to unify across common angles, three parts become one sculptural, yet minimalist console.

#### Cod. LOCKCON

120 W x 40 D x 80 H