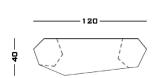

ue. If you have any inquiries or require further information regarding the copyright or usage of our catalogue, please contact us through the provided communication channels.

### Lock Console

Monochromatic and pure, LOCK Console is available in both high gloss and matte finishes.

LOCK Console is a monolithic object that stands as a single part. By losing the hierarchy between top and legs and allowing the would-be pieces to unify across common angles, three parts become one sculptural, yet minimalist console.





### **Finishes**

### Wood Lacquered

Lacquered Matte Lacquered Glossy

#### **Dimensions**

#### Cod. LOCKCON

120 W x 40 D x 80 H

### **Possible Customisation**

#### Measures

Width

Depth

. Height

SECOLO Spec Sheet





S E C O L O Spec Sheet

Year

2024

Cod. LOCKCON







### **Wood Lacquered Finishes**

### **Wood Lacquered**



## Made In Italy With Love.

### Milan

Via Bolzano 28b 20127 Milan

+39 347 6489444

### London

305 Harbour Yard Chelsea Harbour SW10 OXD London

### Warehouse

Via Walter Tobagi 5b 62029 Tolentino







| Website           | Instagram       | Pinterest        | LinkedIn        |
|-------------------|-----------------|------------------|-----------------|
| www.secolo.design | secolo_official | @secolo_official | SECOLO_official |

### **General Enquiries**

### **Orders Request**

info@secolo.desian sales@secolo.desia