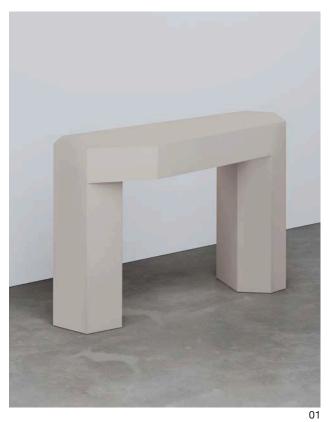

### Lock Console

Monochromatic and pure, LOCK Console is available in both high gloss and matte finishes.

LOCK Console is a monolithic object that stands as a single part. By losing the hierarchy between top and legs and allowing the would-be pieces to unify across common angles, three parts become one sculptural, yet minimalist console.

#### Cod. LOCKCON

120 W x 40 D x 80 H