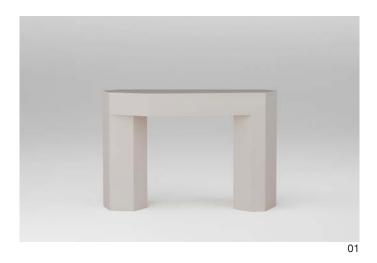

### Lock Console

Monochromatic and pure, LOCK Console is available in both high gloss and matte finishes.

LOCK Console is a monolithic object that stands as a single part. By losing the hierarchy between top and legs and allowing the would-be pieces to unify across common angles, three parts become one sculptural, yet minimalist console.

#### Cod. LOCKCON

120 W x 40 D x 80 H