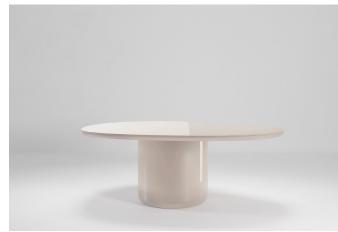

# Laghi I **Dining Table**

The Laghi dining table is the successor to the Laghi coffee tables. Leaving straight lines and regularity behind, the Laghi dining table is a dramatic yet unobtrusive dining table. Finished in a monochromatic lacquer available in both matte and high gloss

versions, the Laghi dining table is characterised by its soft, flowing curves. A single central base emphasises the dramatic and unique shape of the top. Softened corners give the whole piece a tactile and inviting feel. Available in any RAL colour.