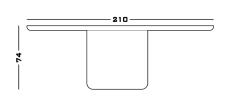

# **Dimensions**

Cod. LAGHID190 190 W x 150 D x 74 H

Cod. LAGHID210 210 W x 150 D x 74 H

Cod. LAGHID230

230 W x 150 D x 74 H

### **Materials**

Any RAL for the woods lacquered

SECOLO Spec Sheet

SECOLO Spec Sheet

Cod. LAGHID210

Cod. LAGHID230