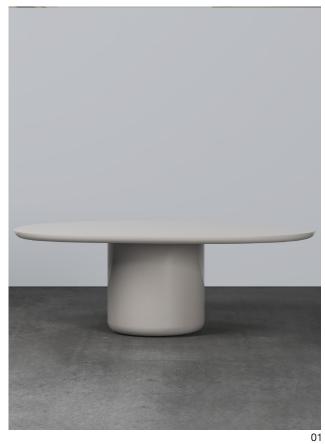

# Laghi I **Dining Table**

The Laghi dining table is the successor to the Laghi coffee tables. Leaving straight lines and regularity behind, the Laghi dining table is a dramatic yet unobtrusive dining table. Finished in a monochromatic lacquer available in both matte and high gloss

versions, the Laghi dining table is characterised by its soft, flowing curves. A single central base emphasises the dramatic and unique shape of the top. Softened corners give the whole piece a tactile and inviting feel. Available in any RAL colour.