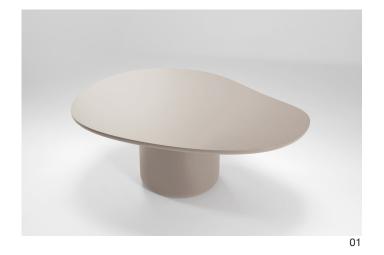

# Laghi I **Dining Table**

The Laghi dining table is the successor to the Laghi coffee tables. Leaving straight lines and regularity behind, the Laghi dining table is a dramatic yet unobtrusive dining table. Finished in a monochromatic lacquer available in both matte and high gloss

versions, the Laghi dining table is characterised by its soft, flowing curves. A single central base emphasises the dramatic and unique shape of the top. Softened corners give the whole piece a tactile and inviting feel. Available in any RAL colour.