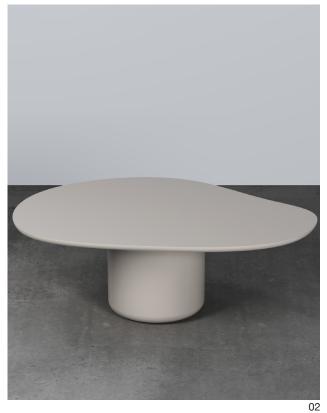

# Laghi I **Dining Table**

The Laghi dining table is the successor to the Laghi coffee tables. Leaving straight lines and regularity behind, the Laghi dining table is a dramatic yet unobtrusive dining table. Finished in a monochromatic lacquer available in both matte and high gloss

versions, the Laghi dining table is characterised by its soft, flowing curves. A single central base emphasises the dramatic and unique shape of the top. Softened corners give the whole piece a tactile and inviting feel. Available in any RAL colour.