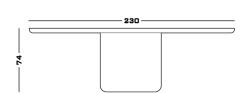

# **Dimensions**

Cod. LAGHID190 190 W x 150 D x 74 H

Cod. LAGHID210 210 W x 150 D x 74 H

Cod. LAGHID230

230 W x 150 D x 74 H

### **Materials**

Any RAL for the woods lacquered

SECOLO Spec Sheet

SECOLO Spec Sheet

Cod. LAGHID210

Cod. LAGHID230