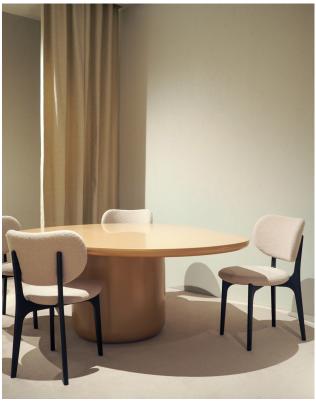

# Laghi I **Dining Table**

The Laghi dining table is the successor to the Laghi coffee tables. Leaving straight lines and regularity behind, the Laghi dining table is a dramatic yet unobtrusive dining table. Finished in a monochromatic lacquer available in both matte and high gloss

versions, the Laghi dining table is characterised by its soft, flowing curves. A single central base emphasises the dramatic and unique shape of the top. Softened corners give the whole piece a tactile and inviting feel. Available in any RAL colour.