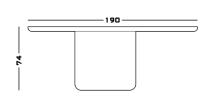

# **Dimensions**

Cod. LAGHID190 190 W x 150 D x 74 H

Cod. LAGHID210 210 W x 150 D x 74 H

Cod. LAGHID230

230 W x 150 D x 74 H