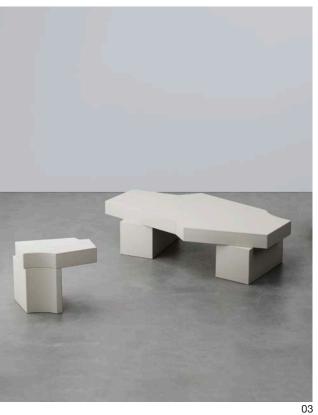

# Hiri Side Table

### Hiri **Side Table**

Hiri side table is characterized by its asymmetrical, even accidental forms. Those 'accidental' forms are contrasted by deliberate and meticulous detailing in leather. Each piece being entirely upholstered as if to protect and preserve the discovered form.

The many faces of the tables, each one accentuated by tone-on-tone stitching, come together to create something surprising that breaks convention. Hiri coffee and side tables are available in any of our leather options.