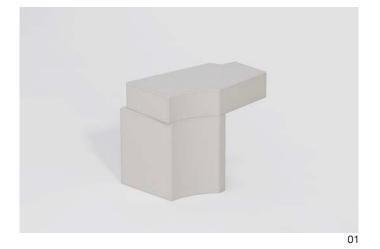

### Hiri **Side Table**

Hiri side table is characterized by its asymmetrical, even accidental forms. Those 'accidental' forms are contrasted by deliberate and meticulous detailing in leather. Each piece being entirely upholstered as if to protect and preserve the discovered form.

The many faces of the tables, each one accentuated by tone-on-tone stitching, come together to create something surprising that breaks convention. Hiri coffee and side tables are available in any of our leather options.