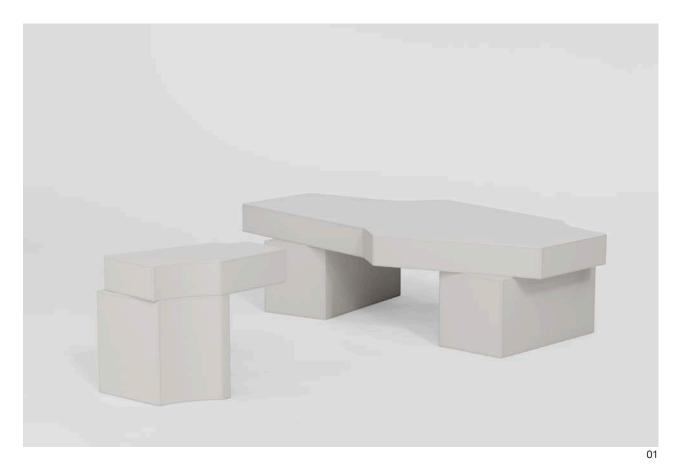

### Hiri **Side Table**

Hiri side table is characterized by its asymmetrical, even accidental forms. Those 'accidental' forms are contrasted by deliberate and meticulous detailing in leather. Each piece being entirely upholstered as if to protect and preserve the discovered form.

The many faces of the tables, each one accentuated by tone-on-tone stitching, come together to create something surprising that breaks convention. Hiri coffee and side tables are available in any of our leather options.