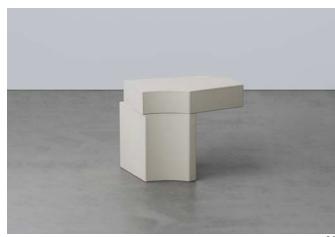

### Hiri **Side Table**

Hiri side table is characterized by its asymmetrical, even accidental forms. Those 'accidental' forms are contrasted by deliberate and meticulous detailing in leather. Each piece being entirely upholstered as if to protect and preserve the discovered form.

The many faces of the tables, each one accentuated by tone-on-tone stitching, come together to create something surprising that breaks convention. Hiri coffee and side tables are available in any of our leather options.