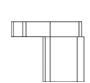

### **Dimensions**

Cod. HIRIS

49 W x 30 D x 40 H

#### **Measures**

Width Depth Height

#### Stitching

\*As standard, all stitching is tone-on-tone. Contrast stitching available upon request.

SECOLO Spec Sheet

S E C O L O Spec Sheet

Cod. HIRIS

— **з**о —

-30 - 10

—— 49 ——