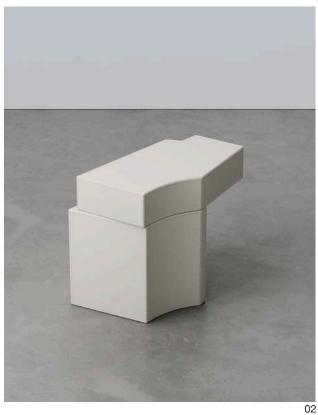

### Hiri **Side Table**

Hiri side table is characterized by its asymmetrical, even accidental forms. Those 'accidental' forms are contrasted by deliberate and meticulous detailing in leather. Each piece being entirely upholstered as if to protect and preserve the discovered form.

The many faces of the tables, each one accentuated by tone-on-tone stitching, come together to create something surprising that breaks convention. Hiri coffee and side tables are available in any of our leather options.