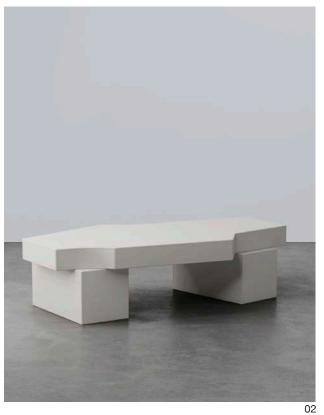

### Hiri **Coffee Table**

Hiri coffee tables are characterized by their asymmetrical, even accidental forms. **Those** 'accidental' forms are contrasted by deliberate and meticulous detailing in leather. Each piece being entirely upholstered as if to protect and preserve the discovered form.

The many faces of the tables, each one accentuated by tone-on-tone stitching, come together to create something surprising that breaks convention. Hiri coffee and side tables are available in any of our leather options.