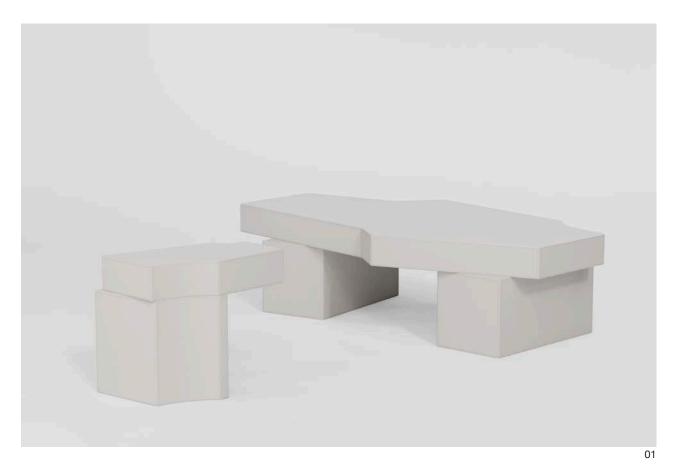

### Hiri **Coffee Table**

Hiri coffee tables are characterized by their asymmetrical, even accidental forms. **Those** 'accidental' forms are contrasted by deliberate and meticulous detailing in leather. Each piece being entirely upholstered as if to protect and preserve the discovered form.

The many faces of the tables, each one accentuated by tone-on-tone stitching, come together to create something surprising that breaks convention. Hiri coffee and side tables are available in any of our leather options.