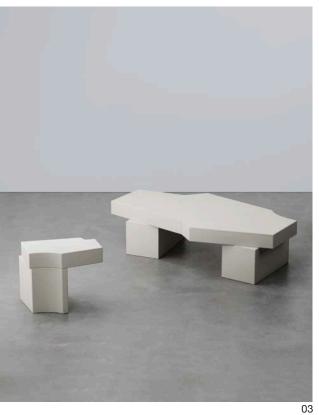

# Hiri Coffee Table

### Hiri **Coffee Table**

Hiri coffee tables are characterized by their asymmetrical, even accidental forms. **Those** 'accidental' forms are contrasted by deliberate and meticulous detailing in leather. Each piece being entirely upholstered as if to protect and preserve the discovered form.

The many faces of the tables, each one accentuated by tone-on-tone stitching, come together to create something surprising that breaks convention. Hiri coffee and side tables are available in any of our leather options.