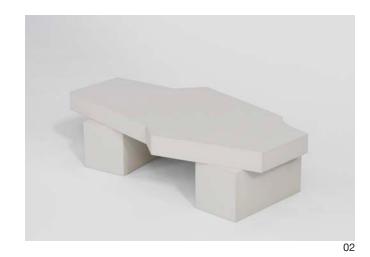

### Hiri **Coffee Table**

Hiri coffee tables are characterized by their asymmetrical, even accidental forms. **Those** 'accidental' forms are contrasted by deliberate and meticulous detailing in leather. Each piece being entirely upholstered as if to protect and preserve the discovered form.

The many faces of the tables, each one accentuated by tone-on-tone stitching, come together to create something surprising that breaks convention. Hiri coffee and side tables are available in any of our leather options.