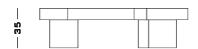

### **Dimensions**

#### Cod. HIRIC

131 W x 73 D x 35 H

#### **Measures**

Width Depth Height

#### Stitching

\*As standard, all stitching is tone-on-tone. Contrast stitching available upon request.

SECOLO Spec Sheet

S E C O L O Spec Sheet

\_\_\_\_\_131\_\_\_\_\_

Cod. HIRIC

— 73 ——

SECOLO