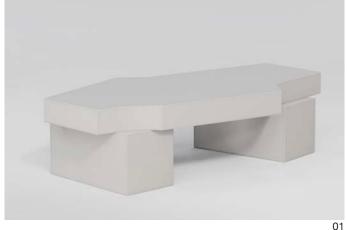

### Hiri **Coffee Table**

Hiri coffee tables are characterized by their asymmetrical, even accidental forms. **Those** 'accidental' forms are contrasted by deliberate and meticulous detailing in leather. Each piece being entirely upholstered as if to protect and preserve the discovered form.

The many faces of the tables, each one accentuated by tone-on-tone stitching, come together to create something surprising that breaks convention. Hiri coffee and side tables are available in any of our leather options.