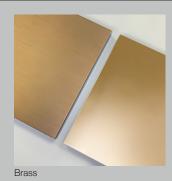

#### Metal

Satin Aluminium Satin Brass Satin Bronze Satin Champagne

Polished Aluminium Polished Brass Polished Bronze Polished Champagne

Blue Cenere Cenere Jet Black Off White