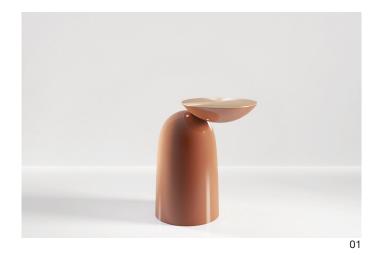

# Pingu Side Table

Pingu is a playful addition to any room, offering up a place for a drink or an ashtray beside your chair. An inverted dome is supported by a soft-shaped base which it is barely touching.

A metal top adds a touch of luxury. Pingu is available in any RAL colour in high gloss or matte finishes. The metal is available in any metal finish including both brushed and polished versions.

02