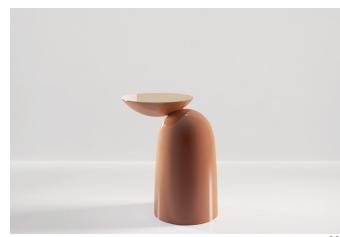

# Pingu Side Table

Pingu is a playful addition to any room, offering up a place for a drink or an ashtray beside your chair. An inverted dome is supported by a soft-shaped base which it is barely touching.

A metal top adds a touch of luxury. Pingu is available in any RAL colour in high gloss or matte finishes. The metal is available in any metal finish including both brushed and polished versions.

02