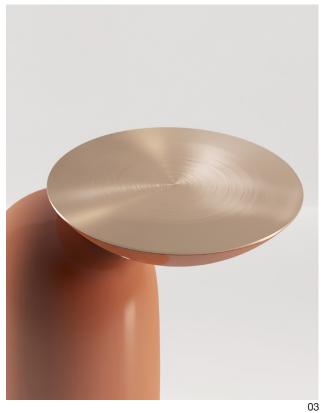

# Pingu Side Table

Pingu is a playful addition to any room, offering up a place for a drink or an ashtray beside your chair. An inverted dome is supported by a soft-shaped base which it is barely touching.

A metal top adds a touch of luxury. Pingu is available in any RAL colour in high gloss or matte finishes. The metal is available in any metal finish including both brushed and polished versions.

02