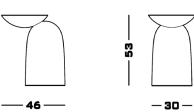

ir. An inverted dome is supported by a soft-shaped base which it is barely touching.

A metal top adds a touch of luxury. Pingu is available in any RAL colour in high gloss or matte finishes. The metal is available in any metal finish including both brushed and polished versions.





02

#### **Finishes**

#### Metal

Satin Aluminium Satin Brass Satin Bronze Satin Champagne

Polished Aluminium Polished Brass Polished Bronze Polished Champagne

Blue Cenere Cenere Jet Black Off White

#### Wood Lacquered

Lacquered Matte Lacquered Glossy

#### **Dimensions**

#### Cod. PINGU

35 W x 46 D x 53 H. Top Dia 35

#### **Possible Customisation**

#### Measures

Width Depth Height

#### Materials

Any RAL for the metals Any RAL for the woods lacquered







Year

2020

Cod. PINGU

**—35— —35—** 



# **Metal Satin & Polished Finishes**

#### Satin & Polished









# **Metal Lacquered Finishes**

#### Lacquered









# **Wood Lacquered Finishes**

#### **Wood Lacquered**



# Made In Italy With Love.

#### Milan

Via Bolzano 28b 20127 Milan

+39 347 6489444

#### London

305 Harbour Yard Chelsea Harbour SW10 OXD London

#### Warehouse

Via Walter Tobagi 5b 62029 Tolentino







| Website           | Instagram       | Pinterest        | LinkedIn        |
|-------------------|-----------------|------------------|-----------------|
| www.secolo.design | secolo_official | @secolo_official | SECOLO_official |

## **General Enquiries**

### **Orders Request**

info@secolo.desian sales@secolo.desia