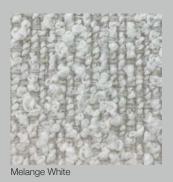

eather Nabuk Bouclé

### **Dimensions**

### Cod. TAOTO

45 W x 52 D x 82 H seat H. 46

SECOLO Spec Sheet





# **Taoto Dining Chair**

Year

2024

- 45 -- 34,5 -





Cod. TAOTO

# **Wood Lacquered Finishes**

# **Wood Lacquered**



# **Wood Finishes**

# Wood







Grey Stained Walnut



Natural Walnut



White Oak

# **Upholstery Standard Collection**

### Cocò













# **Upholstery Standard Collection**

### Cotton





Limed Oak













# **Upholstery Standard Collection**

### **Velvet**



# **Upholstery Premium Collection**

### **Nativo**







Pickled Bean



Old Copper





Gunsmoke



Blue Mirage



Metal Green



Lime Green

# **Upholstery Premium Collection**

### **Panama**









SECOLO Spec Sheet

# **Upholstery Premium Collection**

# **Bouclé Melange**









Melange Bright Green

# **Upholstery Premium Collection**

# Soft Bouclé









Millbroke



Redwood



Cedar





Green Kelp

SECOLO Spec Sheet

# **Upholstery Premium Collection**

### Suede



# **Upholstery Special Collection**

### Leather



# **Upholstery Special Collection**

### **Nabuk**



# **Upholstery Special Collection**

# Bouclé



# Made In Italy With Love.

# Milan

Via Bolzano 28b 20127 Milan

+39 347 6489444

# London

305 Harbour Yard Chelsea Harbour SW10 OXD London

# Warehouse

Via Walter Tobagi 5b 62029 Tolentino







| Website           | Instagram       | Pinterest        | LinkedIn        |
|-------------------|-----------------|------------------|-----------------|
| www.secolo.design | secolo_official | @secolo_official | SECOLO_official |

# **Gen