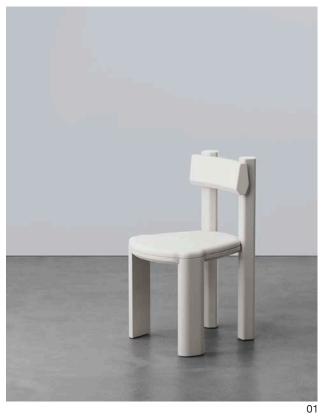

# **Taoto Dining Chair**

TAOTO Dining Chair takes influence from a myriad of places, past and future, so many so that the end result is something completely unrecognisable, a perfect mélange of past experiences and cultures that come together to create something unseen and unique.

TAOTO is harmonised by several beautiful details that make this collection of shapes into one surprising yet functional form. Available in an upholstered and a lacquered version, TAOTO has a number of customisation options.