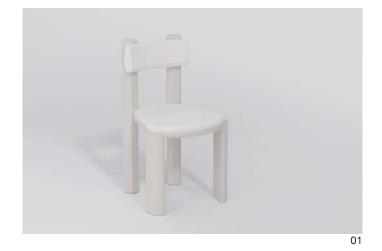

# **Taoto Dining Chair**

TAOTO Dining Chair takes influence from a myriad of places, past and future, so many so that the end result is something completely unrecognisable, a perfect mélange of past experiences and cultures that come together to create something unseen and unique.

TAOTO is harmonised by several beautiful details that make this collection of shapes into one surprising yet functional form. Available in an upholstered and a lacquered version, TAOTO has a number of customisation options.