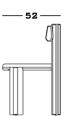

### **Dimensions**

### Cod. TAOTO

45 W x 52 D x 82 H seat H. 46

SECOLO Spec Sheet