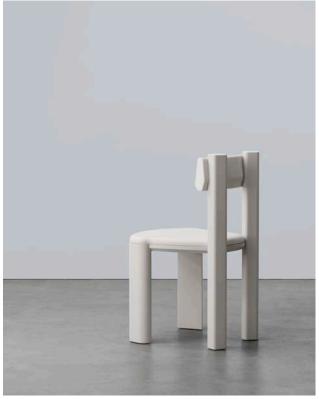

# **Taoto Dining Chair**

TAOTO Dining Chair takes influence from a myriad of places, past and future, so many so that the end result is something completely unrecognisable, a perfect mélange of past experiences and cultures that come together to create something unseen and unique.

TAOTO is harmonised by several beautiful details that make this collection of shapes into one surprising yet functional form. Available in an upholstered and a lacquered version, TAOTO has a number of customisation options.