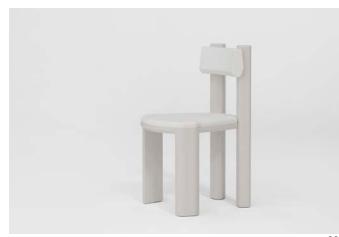

# **Taoto Dining Chair**

TAOTO Dining Chair takes influence from a myriad of places, past and future, so many so that the end result is something completely unrecognisable, a perfect mélange of past experiences and cultures that come together to create something unseen and unique.

TAOTO is harmonised by several beautiful details that make this collection of shapes into one surprising yet functional form. Available in an upholstered and a lacquered version, TAOTO has a number of customisation options.