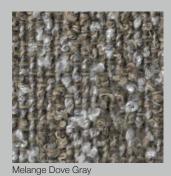

ther Nabuk Bouclé

### **Dimensions**

### Cod. TAOTO

45 W x 52 D x 82 H seat H. 46

SECOLO Spec Sheet





# **Taoto Dining Chair**

Year

2024

- 45 -- 34,5 -





Cod. TAOTO

# **Wood Lacquered Finishes**

# **Wood Lacquered**



# **Wood Finishes**

# Wood







Grey Stained Walnut



Natural Walnut



White Oak

# **Upholstery Standard Collection**

### Cocò













# **Upholstery Standard Collection**

### Cotton





Limed Oak













# **Upholstery Standard Collection**

### **Velvet**



# **Upholstery Premium Collection**

### **Nativo**







Pickled Bean



Old Copper





Gunsmoke



Blue Mirage



Metal Green



Lime Green

# **Upholstery Premium Collection**

### **Panama**









SECOLO Spec Sheet

# **Upholstery Premium Collection**

# **Bouclé Melange**









Melange Bright Green

# **Upholstery Premium Collection**

# Soft Bouclé









Millbroke



Redwood



Cedar





Green Kelp

SECOLO Spec Sheet

# **Upholstery Premium Collection**

### Suede



# **Upholstery Special Collection**

### Leather



# **Upholstery Special Collection**

### **Nabuk**



# **Upholstery Special Collection**

# Bouclé



# Made In Italy With Love.

# Milan

Via Bolzano 28b 20127 Milan

+39 347 6489444

# London

305 Harbour Yard Chelsea Harbour SW10 OXD London

# Warehouse

Via Walter Tobagi 5b 62029 Tolentino







| Website           | Instagram       | Pinterest        | LinkedIn        |
|-------------------|-----------------|------------------|-----------------|
| www.secolo.design | secolo_official | @secolo_official | SECOLO_official |

# **Gener