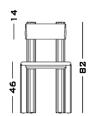

### **Dimensions**

### Cod. TAOTO

45 W x 52 D x 82 H seat H. 46

SECOLO Spec Sheet