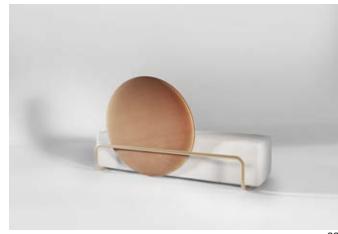

### **Horizon** Sofa

The Horizon sofa has been designed with a loose circular backrest. It rests on a metal frame allowing it to be rolled from one side to the other. Both the seat and the back can be upholstered in a number of different fabrics.

The back can be upholstered in two opposing fabrics meaning the appearance of the backrest can be changed daily. The frame is available in a number of metal finishes including polished and satin variations.