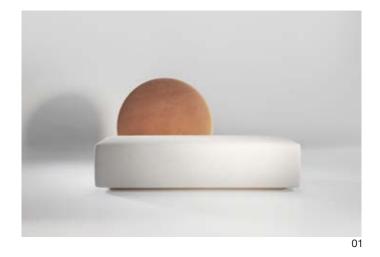

### **Horizon** Sofa

The Horizon sofa has been designed with a loose circular backrest. It rests on a metal frame allowing it to be rolled from one side to the other. Both the seat and the back can be upholstered in a number of different fabrics.

The back can be upholstered in two opposing fabrics meaning the appearance of the backrest can be changed daily. The frame is available in a number of metal finishes including polished and satin variations.