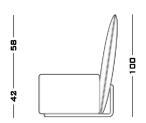

g fabrics meaning the appearance of the backrest can be changed daily. The frame is available in a number of metal finishes including polished and satin variations.





02

#### **Finishes**

#### Metal

Satin Aluminium Satin Brass Satin Bronze Satin Champagne

Polished Aluminium Polished Brass Polished Bronze Polished Champagne

Blue Cenere Cenere Jet Black Off White

#### **Upholstery** Standard Collection

Cocò Cotton Velvet

#### **Upholstery** Premium Collection

Nativo Panama Bouclé Mélange Soft Bouclé

#### **Upholstery** Special Collection

Leather Nabuk Bouclé

#### **Dimensions**

#### Cod. HRZ

180 W x 75 D x 42 seat H. Back H 100

#### **Possible Customisation**

#### **Measures**

Width Depth Back and Seat Height

#### **Materials**

Any RAL for the metals







Cod. HRZ





### **Metal Satin & Polished Finishes**

#### Satin & Polished









### **Metal Lacquered Finishes**

### Lacquered









SECOLO

### **Upholstery Standard Collection**

#### Cocò













### **Upholstery Standard Collection**

#### Cotton



















### **Upholstery Standard Collection**

### **Velvet**



### **Upholstery Premium Collection**

#### **Nativo**





Pickled Bean



Old Copper





Gunsmoke



Blue Mirage



Metal Green



Lime Green

### **Upholstery Premium Collection**

#### **Panama**









### **Upholstery Premium Collection**

### **Bouclé Melange**











### **Upholstery Premium Collection**

### Soft Bouclé







Millbroke



Redwood



Cedar





Green Kelp

### **Upholstery Special Collection**

### Leather



### **Upholstery Specia