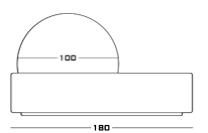

ing fabrics meaning the appearance of the backrest can be changed daily. The frame is available in a number of metal finishes including polished and satin variations.





02

#### **Finishes**

#### Metal

Satin Aluminium Satin Brass Satin Bronze Satin Champagne

Polished Aluminium Polished Brass Polished Bronze Polished Champagne

Blue Cenere Cenere Jet Black Off White

#### **Upholstery** Standard Collection

Cocò Cotton Velvet

#### **Upholstery** Premium Collection

Nativo Panama Bouclé Mélange Soft Bouclé

#### **Upholstery** Special Collection

Leather Nabuk Bouclé

#### **Dimensions**

#### Cod. HRZ

180 W x 75 D x 42 seat H. Back H 100

#### **Possible Customisation**

#### **Measures**

Width Depth Back and Seat Height

#### **Materials**

Any RAL for the metals







Cod. HRZ





### **Metal Satin & Polished Finishes**

#### Satin & Polished









### **Metal Lacquered Finishes**

### Lacquered









SECOLO

### **Upholstery Standard Collection**

#### Cocò













### **Upholstery Standard Collection**

#### Cotton



















### **Upholstery Standard Collection**

### **Velvet**



### **Upholstery Premium Collection**

#### **Nativo**





Pickled Bean



Old Copper





Gunsmoke



Blue Mirage



Metal Green



Lime Green

### **Upholstery Premium Collection**

#### **Panama**









### **Upholstery Premium Collection**

### **Bouclé Melange**











### **Upholstery Premium Collection**

### Soft Bouclé







Millbroke



Redwood



Cedar





Green Kelp

### **Upholstery Special Collection**

### Leather



### **Upholstery Spec