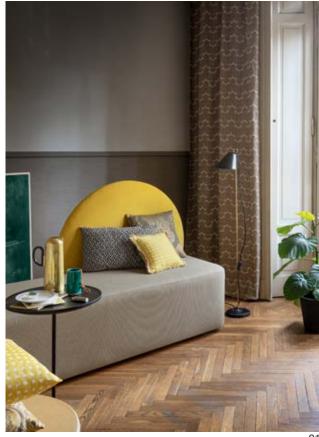

### **Horizon** Sofa

The Horizon sofa has been designed with a loose circular backrest. It rests on a metal frame allowing it to be rolled from one side to the other. Both the seat and the back can be upholstered in a number of different fabrics.

The back can be upholstered in two opposing fabrics meaning the appearance of the backrest can be changed daily. The frame is available in a number of metal finishes including polished and satin variations.