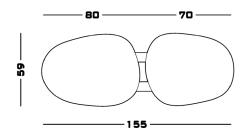

### **Dimensions**

#### Cod. TARAS

155 W x 59 D x 35 H

#### **Measures**

Width Depth Height