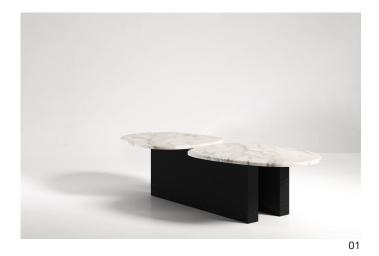

### **Taras Coffee Table**

Named after the two seas of Taranto, the Taras Coffee Table consists of two marble or stone pieces held by another two solid wood slabs. The wooden pieces are

not connected to one another creating a unique and surprising balancing act. Available in different wood, marble and stone combinations.

#### Cod. TARAS

155 W x 59 D x 35 H