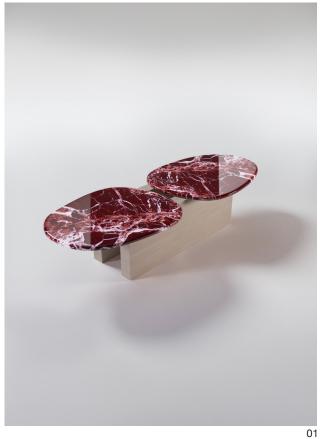

### **Taras Coffee Table**

Named after the two seas of Taranto, the Taras Coffee Table consists of two marble or stone pieces held by another two solid wood slabs. The wooden pieces are

not connected to one another creating a unique and surprising balancing act. Available in different wood, marble and stone combinations.

#### **Premium** Marble

Calacatta Fior Di Pesco Rosso Levanto Verde Alpi