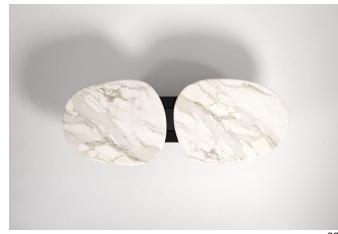

### **Taras Coffee Table**

Named after the two seas of Taranto, the Taras Coffee Table consists of two marble or stone pieces held by another two solid wood slabs. The wooden pieces are

not connected to one another creating a unique and surprising balancing act. Available in different wood, marble and stone combinations.