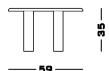

### **Dimensions**

#### Cod. TARAS

155 W x 59 D x 35 H

#### **Measures**

Width Depth Height