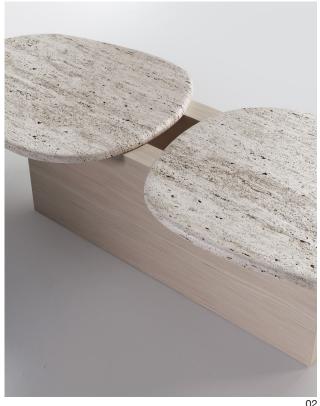

### **Taras Coffee Table**

Named after the two seas of Taranto, the Taras Coffee Table consists of two marble or stone pieces held by another two solid wood slabs. The wooden pieces are

not connected to one another creating a unique and surprising balancing act. Available in different wood, marble and stone combinations.

#### **Standard** Marble

Arabescato Orobico Carrara CD Dark Emperador Nero Marquina Travertino Filled Travertino Open Pore