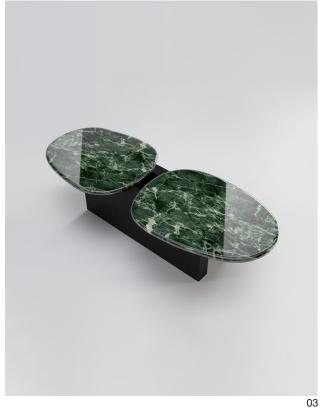

### **Taras Coffee Table**

Named after the two seas of Taranto, the Taras Coffee Table consists of two marble or stone pieces held by another two solid wood slabs. The wooden pieces are

not connected to one another creating a unique and surprising balancing act. Available in different wood, marble and stone combinations.

02