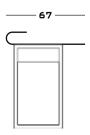

### Cod. NAKAND

 $150\,W\,x\,67\,D\,x\,72\,H$  of the top. Tot H 82

#### Cod. NAKA

150 W x 67 D x 72 H of the top. Tot H 82