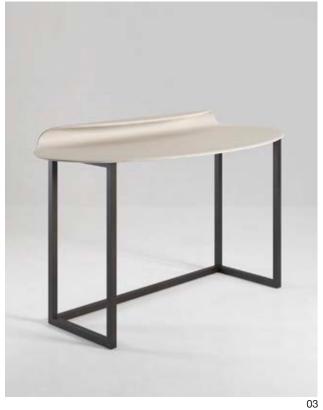

### **Nakamura** Desk

The Nakamura desk is an exploration of the possibilities and precision of expert leatherworking. Two pieces of leather curve around the table top and meet at only one continuing line.

Available in various leather options and with or without drawers.

02