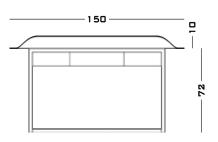

### Cod. NAKAND

 $150\,W\,x\,67\,D\,x\,72\,H$  of the top. Tot H 82

#### Cod. NAKA

150 W x 67 D x 72 H of the top. Tot H 82