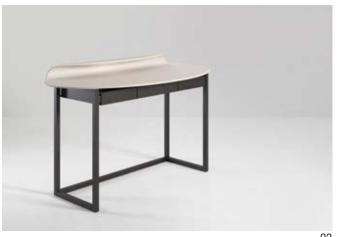

### **Nakamura** Desk

The Nakamura desk is an exploration of the possibilities and precision of expert leatherworking. Two pieces of leather curve around the table top and meet at only one continuing line.

Available in various leather options and with or without drawers.

02