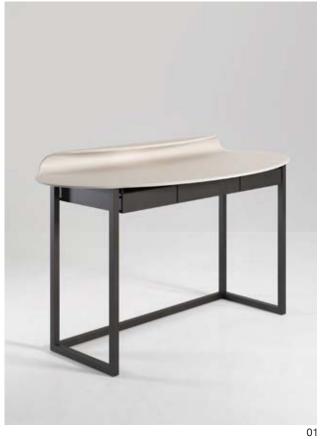

### **Nakamura** Desk

The Nakamura desk is an exploration of the possibilities and precision of expert leatherworking. Two pieces of leather curve around the table top and meet at only one continuing line.

Available in various leather options and with or without drawers.

02