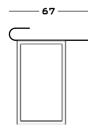

### Cod. NAKAND

 $150\,W\,x\,67\,D\,x\,72\,H$  of the top. Tot H 82

#### Cod. NAKA

150 W x 67 D x 72 H of the top. Tot H 82