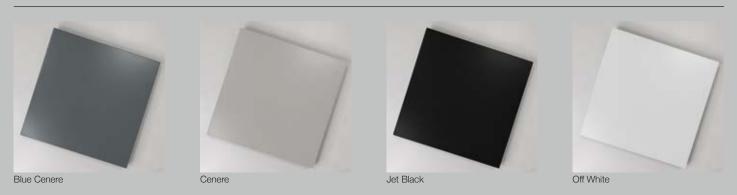

ploration of the possibilities and precision of expert leatherworking. Two pieces of leather curve around the table top and meet at only one continuing line.

Available in various leather options and with or without drawers.







02

### **Finishes**

### Metal

Blue Cenere Cenere Jet Black Off White

### **Upholstery Special** Collection

Leather

### Wood Lacquered

Lacquered Matte Lacquered Glossy

#### **Dimensions**

### Cod. NAKAND

 $150\,W\,x\,67\,D\,x\,72\,H$  of the top. Tot H 82

#### Cod. NAKA

150 W x 67 D x 72 H of the top. Tot H 82

### **Possible Customisation**

#### **Measures**

Width Depth Height

#### **Materials**

Any RAL for the metals

SECOLO Spec Sheet







02

SECOLO Spec Sheet

Cod. NAKAND





Cod. NAKA





### **Metal Lacquered Finishes**

### Lacquered



S E C O L O Spec Sheet

### **Upholstery Special Collection**

### Leather



S E C O L O Spec Sheet

### **Wood Lacquered Finishes**

### **Wood Lacquered**



## Made In Italy With Love.

### Milan

Via Bolzano 28b 20127 Milan

+39 347 6489444

### London

305 Harbour Yard Chelsea Harbour SW10 OXD London

### Warehouse

Via Walter Tobagi 5b 62029 Tolentino







| Website           | Instagram       | Pinterest        | LinkedIn        |
|-------------------|-----------------|------------------|-----------------|
| www.secolo.design | secolo_official | @secolo_official | SECOLO_official |

### **General Enquiries**

### **Orders Request**

info@secolo.design sales@secolo.desigr