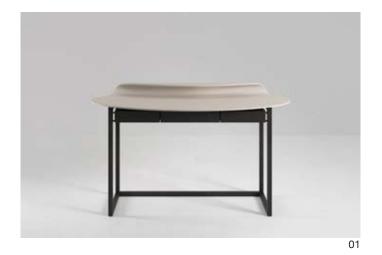

### **Nakamura** Desk

The Nakamura desk is an exploration of the possibilities and precision of expert leatherworking. Two pieces of leather curve around the table top and meet at only one continuing line.

Available in various leather options and with or without drawers.

02