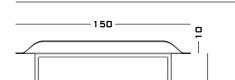

### Cod. NAKAND

 $150\,W\,x\,67\,D\,x\,72\,H$  of the top. Tot H 82

#### Cod. NAKA

150 W x 67 D x 72 H of the top. Tot H 82