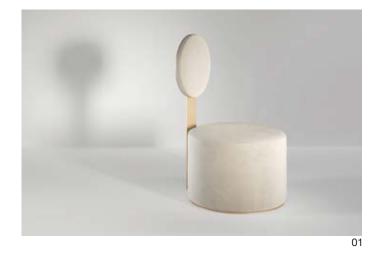

# Pop Lounge Chair

The Pop chair is a lounge chair imagined in its most simple form. Isolating the seat and the back and connecting them with a single metal piece. The clean profile is striking in its simplicity as well as allowing it to slip seamlessly into elegant interiors.

The whole chair has a metal base that continues from the backrest. The backrest is designed to allow a small amount of flex for added comfort. Pop chair is available in a number of different materials, finishes and combinations.