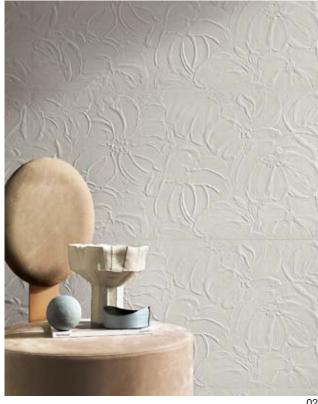

# Pop Lounge Chair

The Pop chair is a lounge chair imagined in its most simple form. Isolating the seat and the back and connecting them with a single metal piece. The clean profile is striking in its simplicity as well as allowing it to slip seamlessly into elegant interiors.

The whole chair has a metal base that continues from the backrest. The backrest is designed to allow a small amount of flex for added comfort. Pop chair is available in a number of different materials, finishes and combinations.