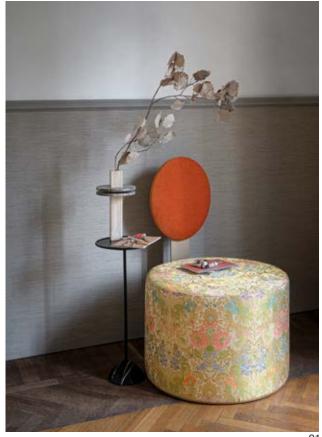

# Pop Lounge Chair

The Pop chair is a lounge chair imagined in its most simple form. Isolating the seat and the back and connecting them with a single metal piece. The clean profile is striking in its simplicity as well as allowing it to slip seamlessly into elegant interiors.

The whole chair has a metal base that continues from the backrest. The backrest is designed to allow a small amount of flex for added comfort. Pop chair is available in a number of different materials, finishes and combinations.