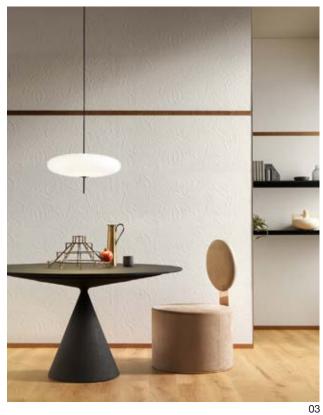

# Pop Lounge Chair

The Pop chair is a lounge chair imagined in its most simple form. Isolating the seat and the back and connecting them with a single metal piece. The clean profile is striking in its simplicity as well as allowing it to slip seamlessly into elegant interiors.

The whole chair has a metal base that continues from the backrest. The backrest is designed to allow a small amount of flex for added comfort. Pop chair is available in a number of different materials, finishes and combinations.