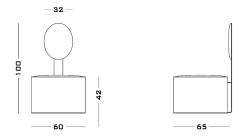

#### **Dimensions**

#### Cod. POP

60 W x 65 D x 42 seat H. Back H 100

#### **Possible Customisation**

#### Measures

Width Depth Seat Height