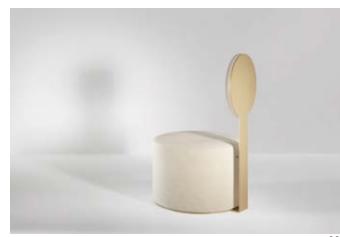

# Pop Lounge Chair

The Pop chair is a lounge chair imagined in its most simple form. Isolating the seat and the back and connecting them with a single metal piece. The clean profile is striking in its simplicity as well as allowing it to slip seamlessly into elegant interiors.

The whole chair has a metal base that continues from the backrest. The backrest is designed to allow a small amount of flex for added comfort. Pop chair is available in a number of different materials, finishes and combinations.