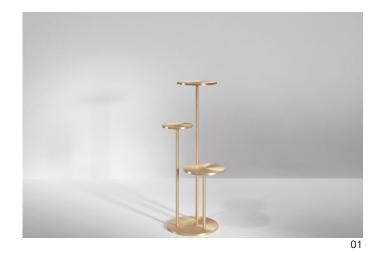

# Orion Side Table

### Orion **Side Table**

The 3 kings of Orion's belt: offering 3 different heights and sizes of brushed metal disc, the combination of which provides a practical and sculptural side table.

Orion is available in a number of metal finishes including satin and polished options.