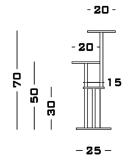

### **Dimensions**

#### Cod. ORION

1: 20 Dia x 30 H 2: 15 Dia x 50 H 3: 20 Dia x 70 H