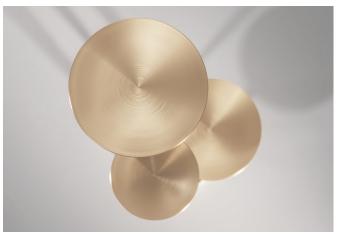

### Orion **Side Table**

The 3 kings of Orion's belt: offering 3 different heights and sizes of brushed metal disc, the combination of which provides a practical and sculptural side table.

Orion is available in a number of metal finishes including satin and polished options.