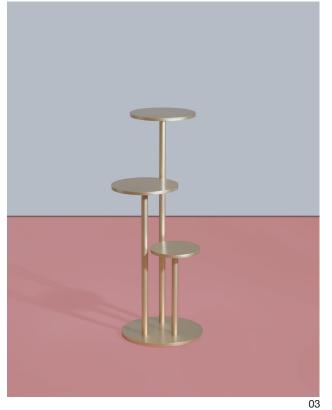

### Orion **Side Table**

The 3 kings of Orion's belt: offering 3 different heights and sizes of brushed metal disc, the combination of which provides a practical and sculptural side table.

Orion is available in a number of metal finishes including satin and polished options.

02