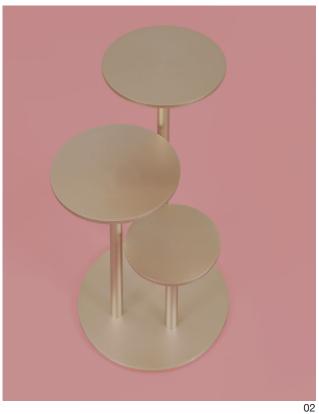

### Orion **Side Table**

The 3 kings of Orion's belt: offering 3 different heights and sizes of brushed metal disc, the combination of which provides a practical and sculptural side table.

Orion is available in a number of metal finishes including satin and polished options.

#### Cod. ORION

1: 20 Dia x 30 H 2: 15 Dia x 50 H 3: 20 Dia x 70 H