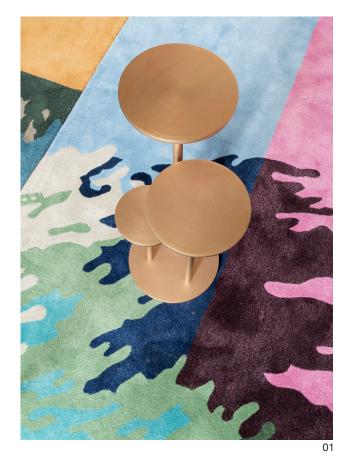

### Orion **Side Table**

The 3 kings of Orion's belt: offering 3 different heights and sizes of brushed metal disc, the combination of which provides a practical and sculptural side table.

Orion is available in a number of metal finishes including satin and polished options.