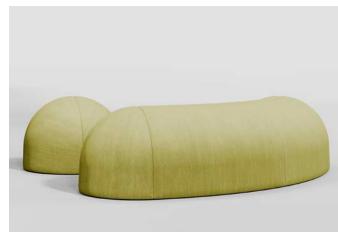

### Nuba **Bench**

The Nuba bench is a sculptural bench made unique by its continuous, uninterrupted curves. The Nuba series holds a sense of importance that is made clear by the substance and solidity of the pieces.

Soft to the touch and flexible to environments; Nuba bench is available in a number of upholstery options. The series is completed by an equally simple yet impactful pouf.

02