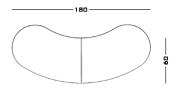

s.

### Nuba **Bench**

The Nuba bench is a sculptural bench made unique by its continuous, uninterrupted curves. The Nuba series holds a sense of importance that is made clear by the substance and solidity of the pieces.

Soft to the touch and flexible to environments; Nuba bench is available in a number of upholstery options. The series is completed by an equally simple yet impactful pouf.





02

#### **Finishes**

#### **Upholstery** Standard Collection

Cocò Cotton Velvet

#### **Upholstery** Premium Collection

Nativo Panama Bouclé Mélange Soft Bouclé

#### **Upholstery Special** Collection

Leather Nabuk Bouclé

#### **Dimensions**

#### Cod. NUBAB

180 W x 77 D x 42 H

#### **Possible Customisation**

#### Measures

Width

Depth

Height

SECOLO Spec Sheet







2024

Cod. NUBAB





### **Upholstery Standard Collection**

#### Cocò













### **Upholstery Standard Collection**

#### Cotton





Limed Oak













### **Upholstery Standard Collection**

#### **Velvet**



### **Upholstery Premium Collection**

#### **Nativo**







Pickled Bean



Old Copper





Gunsmoke



Blue Mirage



Metal Green



Lime Green

### **Upholstery Premium Collection**

#### **Panama**









SECOLO Spec Sheet

### **Upholstery Premium Collection**

#### **Bouclé Melange**









Melange Bright Green

### **Upholstery Premium Collection**

#### Soft Bouclé









Millbroke



Redwood



Cedar





Green Kelp

SECOLO Spec Sheet

### **Upholstery Special Collection**

#### Leather



### **Upholstery Special Collection**

#### **Nabuk**



### **Upholstery Special C