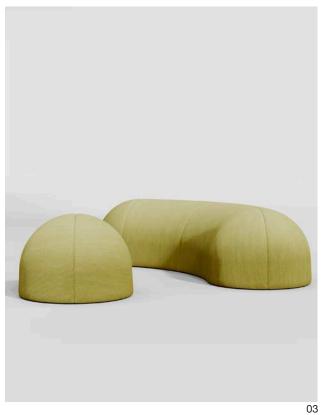

### Nuba **Bench**

The Nuba bench is a sculptural bench made unique by its continuous, uninterrupted curves. The Nuba series holds a sense of importance that is made clear by the substance and solidity of the pieces.

Soft to the touch and flexible to environments; Nuba bench is available in a number of upholstery options. The series is completed by an equally simple yet impactful pouf.

02