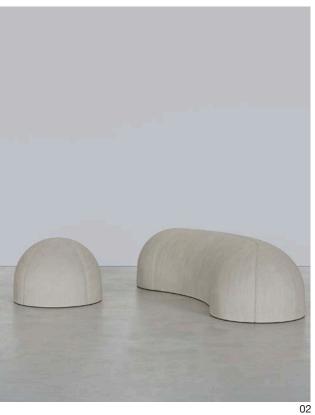

### Nuba **Bench**

The Nuba bench is a sculptural bench made unique by its continuous, uninterrupted curves. The Nuba series holds a sense of importance that is made clear by the substance and solidity of the pieces.

Soft to the touch and flexible to environments; Nuba bench is available in a number of upholstery options. The series is completed by an equally simple yet impactful pouf.

02