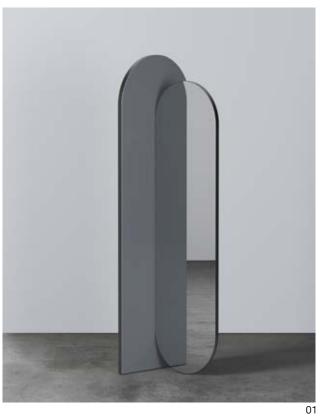

### Takada Mirror

The Takada Mirror is a round top and bottomed mirror, made stable only by its connection to a separate, supporting arch. Both the mirror and arch are wrapped in a metal band which can be brass or any other metal finish.

The back of the mirror and the two sides of the arch can be upholstered in fabric or lacquered in any RAL colour.

02