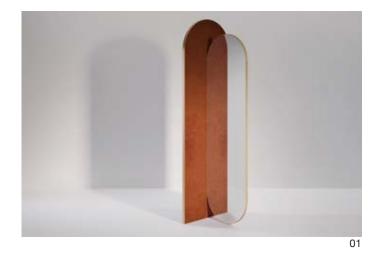

### Takada Mirror

The Takada Mirror is a round top and bottomed mirror, made stable only by its connection to a separate, supporting arch. Both the mirror and arch are wrapped in a metal band which can be brass or any other metal finish.

The back of the mirror and the two sides of the arch can be upholstered in fabric or lacquered in any RAL colour.

02