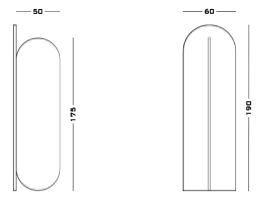

### Takada Mirror

The Takada Mirror is a round top and bottomed mirror, made stable only by its connection to a separate, supporting arch. Both the mirror and arch are wrapped in a metal band which can be brass or any other metal finish.

The back of the mirror and the two sides of the arch can be upholstered in fabric or lacquered in any RAL colour.

02

#### Cod. TAKA

53 W x 60 D x 190 H