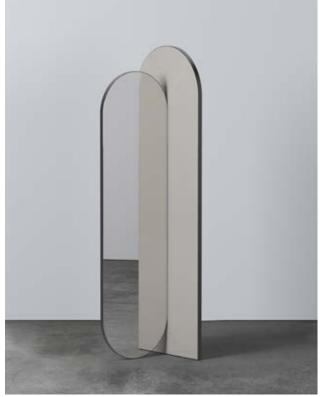

### Takada Mirror

The Takada Mirror is a round top and bottomed mirror, made stable only by its connection to a separate, supporting arch. Both the mirror and arch are wrapped in a metal band which can be brass or any other metal finish.

The back of the mirror and the two sides of the arch can be upholstered in fabric or lacquered in any RAL colour.

02