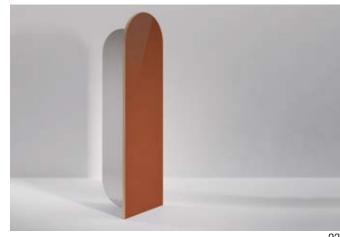

### Takada Mirror

The Takada Mirror is a round top and bottomed mirror, made stable only by its connection to a separate, supporting arch. Both the mirror and arch are wrapped in a metal band which can be brass or any other metal finish.

The back of the mirror and the two sides of the arch can be upholstered in fabric or lacquered in any RAL colour.

02