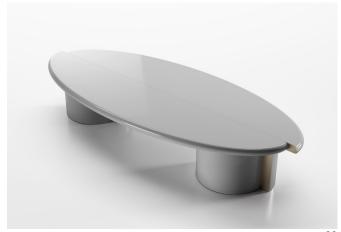

# **Tayma Coffee Table**

Sometimes a shift occurs, seemingly impossible, no one knows when and no one knows quite how, yet the result of it will remain for the foreseeable. The Tayma coffee represents one of these shifts.

Solid stone or wood pieces have been perfectly cut to reveal a metallic detail. Tayma comes in both stone and lacquered wood options and in a high gloss or matte finish.