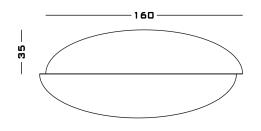

result of it will remain for the foreseeable. The Tayma coffee represents one of these shifts.



Solid stone or wood pieces have been perfectly cut to reveal a metallic detail. Tayma comes in both stone and lacquered wood options and in a high gloss or matte finish.





#### **Finishes**

#### Metal

Satin Aluminium Satin Brass Satin Bronze Satin Champagne

Polished Aluminium Polished Brass Polished Bronze Polished Champagne

Blue Cenere Cenere Jet Black Off White

#### Wood Lacquered

Lacquered Matte Lacquered Glossy

#### **Dimensions**

#### Cod. TAYMA

165 W x 70 D x 35 H

#### **Possible Customisation**

#### Measures

Width Depth Height

#### **Materials**

Any RAL for the metals Any RAL for the woods lacquered

SECOLO Spec Sheet





# Tayma Coffee Table

Year

2023

Cod. TAYMA





# **Metal Satin & Polished Finishes**

#### Satin & Polished









# **Metal Lacquered Finishes**

#### Lacquered









# **Wood Lacquered Finishes**

#### **Wood Lacquered**



# Made In Italy With Love.

#### Milan

Via Bolzano 28b 20127 Milan

+39 347 6489444

#### London

305 Harbour Yard Chelsea Harbour SW10 OXD London

#### Warehouse

Via Walter Tobagi 5b 62029 Tolentino







| Website           | Instagram       | Pinterest        | LinkedIn        |
|-------------------|-----------------|------------------|-----------------|
| www.secolo.design | secolo_official | @secolo_official | SECOLO_official |

## **General Enquiries**

### **Orders Request**

info@secolo.desian sales@secolo.desia