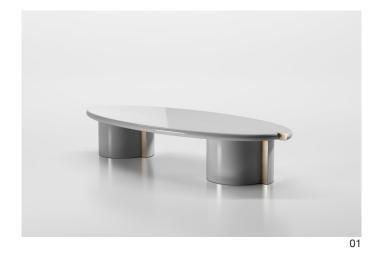

# **Tayma Coffee Table**

Sometimes a shift occurs, seemingly impossible, no one knows when and no one knows quite how, yet the result of it will remain for the foreseeable. The Tayma coffee represents one of these shifts.

Solid stone or wood pieces have been perfectly cut to reveal a metallic detail. Tayma comes in both stone and lacquered wood options and in a high gloss or matte finish.