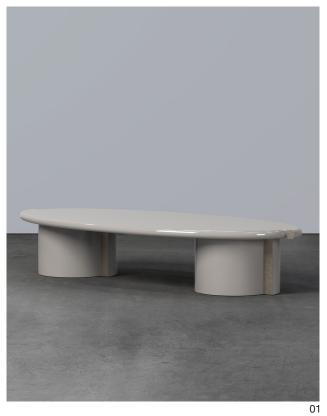

# **Tayma Coffee Table**

Sometimes a shift occurs, seemingly impossible, no one knows when and no one knows quite how, yet the result of it will remain for the foreseeable. The Tayma coffee represents one of these shifts.

Solid stone or wood pieces have been perfectly cut to reveal a metallic detail. Tayma comes in both stone and lacquered wood options and in a high gloss or matte finish.