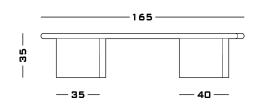

esult of it will remain for the foreseeable. The Tayma coffee represents one of these shifts.



Solid stone or wood pieces have been perfectly cut to reveal a metallic detail. Tayma comes in both stone and lacquered wood options and in a high gloss or matte finish.





#### **Finishes**

#### Metal

Satin Aluminium Satin Brass Satin Bronze Satin Champagne

Polished Aluminium Polished Brass Polished Bronze Polished Champagne

Blue Cenere Cenere Jet Black Off White

#### Wood Lacquered

Lacquered Matte Lacquered Glossy

#### **Dimensions**

#### Cod. TAYMA

165 W x 70 D x 35 H

#### **Possible Customisation**

#### Measures

Width Depth Height

#### **Materials**

Any RAL for the metals Any RAL for the woods lacquered

SECOLO Spec Sheet





# Tayma Coffee Table

Year

2023

Cod. TAYMA





# **Metal Satin & Polished Finishes**

#### Satin & Polished









# **Metal Lacquered Finishes**

#### Lacquered









# **Wood Lacquered Finishes**

#### **Wood Lacquered**



# Made In Italy With Love.

#### Milan

Via Bolzano 28b 20127 Milan

+39 347 6489444

#### London

305 Harbour Yard Chelsea Harbour SW10 OXD London

#### Warehouse

Via Walter Tobagi 5b 62029 Tolentino







| Website           | Instagram       | Pinterest        | LinkedIn        |
|-------------------|-----------------|------------------|-----------------|
| www.secolo.design | secolo_official | @secolo_official | SECOLO_official |

## **General Enquiries**

### **Orders Request**

info@secolo.desian sales@secolo.desia