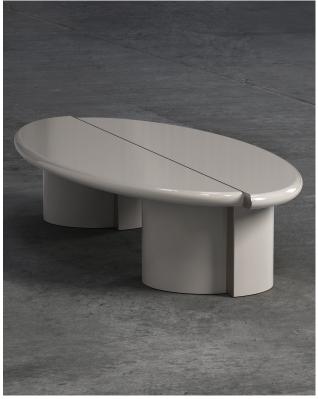

# **Tayma Coffee Table**

Sometimes a shift occurs, seemingly impossible, no one knows when and no one knows quite how, yet the result of it will remain for the foreseeable. The Tayma coffee represents one of these shifts.

Solid stone or wood pieces have been perfectly cut to reveal a metallic detail. Tayma comes in both stone and lacquered wood options and in a high gloss or matte finish.