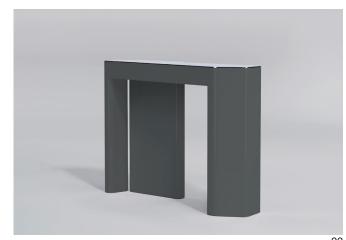

### Kara Console

KARA is a console centered on the acceptance of imperfection. An alluring, surprising shape of top is not only accepted but embellished and developed by the protruding legs that learn their shape and position from the top. The top and legs of the console are unified and

act as one piece; the combination of which is a console that is unequivocally singular. Kara is available with a mirrored top to highlight the unique shape that it possesses and is available lacquered in both matte and high gloss versions.