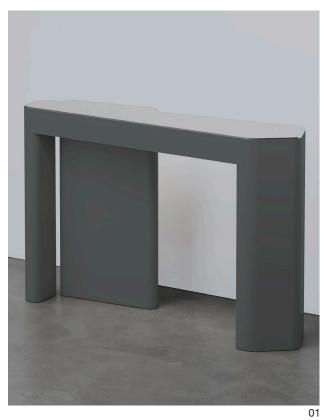

### Kara Console

KARA is a console centered on the acceptance of imperfection. An alluring, surprising shape of top is not only accepted but embellished and developed by the protruding legs that learn their shape and position from the top. The top and legs of the console are unified and

act as one piece; the combination of which is a console that is unequivocally singular. Kara is available with a mirrored top to highlight the unique shape that it possesses and is available lacquered in both matte and high gloss versions.