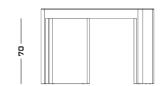

ntered on the acceptance of imperfection. An alluring, surprising shape of top is not only accepted but embellished and developed by the protruding legs that learn their shape and position from the top. The top and legs of the console are unified and

act as one piece; the combination of which is a console that is unequivocally singular. Kara is available with a mirrored top to highlight the unique shape that it possesses and is available lacquered in both matte and high gloss versions.





### **Finishes**

### Wood Lacquered

Extra-clear Mirror

Mirror

Lacquered Matte Lacquered Glossy

### **Dimensions**

#### Cod. KARA

119 W x 29 D x 80.5 H

### **Possible Customisation**

#### **Measures**

Width

Depth Height

SECOLO Spec Sheet





S E C O L O Spec Sheet

Year

2024

Cod. KARA







S E C O L O Spec Sheet

### **Wood Lacquered Finishes**

### **Wood Lacquered**



## Made In Italy With Love.

### Milan

Via Bolzano 28b 20127 Milan

+39 347 6489444

### London

305 Harbour Yard Chelsea Harbour SW10 OXD London

### Warehouse

Via Walter Tobagi 5b 62029 Tolentino







| Website           | Instagram       | Pinterest        | LinkedIn        |
|-------------------|-----------------|------------------|-----------------|
| www.secolo.design | secolo_official | @secolo_official | SECOLO_official |

### **General Enquiries**

### **Orders Request**

info@secolo.desian sales@secolo.desia