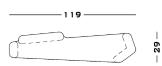

centered on the acceptance of imperfection. An alluring, surprising shape of top is not only accepted but embellished and developed by the protruding legs that learn their shape and position from the top. The top and legs of the console are unified and

act as one piece; the combination of which is a console that is unequivocally singular. Kara is available with a mirrored top to highlight the unique shape that it possesses and is available lacquered in both matte and high gloss versions.





### **Finishes**

### Wood Lacquered

Extra-clear Mirror

Mirror

Lacquered Matte Lacquered Glossy

### **Dimensions**

#### Cod. KARA

119 W x 29 D x 80.5 H

### **Possible Customisation**

#### **Measures**

Width

Depth Height

SECOLO Spec Sheet





S E C O L O Spec Sheet

Year

2024

Cod. KARA







S E C O L O Spec Sheet

### **Wood Lacquered Finishes**

### **Wood Lacquered**



## Made In Italy With Love.

### Milan

Via Bolzano 28b 20127 Milan

+39 347 6489444

### London

305 Harbour Yard Chelsea Harbour SW10 OXD London

### Warehouse

Via Walter Tobagi 5b 62029 Tolentino







| Website           | Instagram       | Pinterest        | LinkedIn        |
|-------------------|-----------------|------------------|-----------------|
| www.secolo.design | secolo_official | @secolo_official | SECOLO_official |

### **General Enquiries**

### **Orders Request**

info@secolo.desian sales@secolo.desia