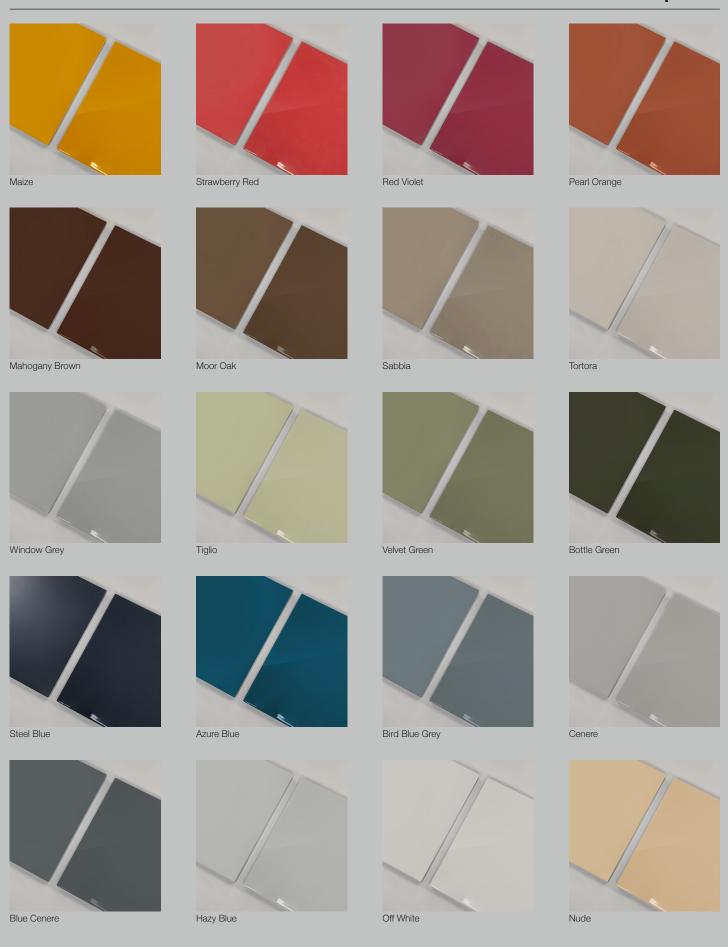

only accepted but embellished and developed by the protruding legs that learn their shape and position from the top. The top and legs of the console are unified and

act as one piece; the combination of which is a console that is unequivocally singular. Kara is available with a mirrored top to highlight the unique shape that it possesses and is available lacquered in both matte and high gloss versions.





### **Finishes**

### Wood Lacquered

Extra-clear Mirror

Mirror

Lacquered Matte Lacquered Glossy

### **Dimensions**

#### Cod. KARA

119 W x 29 D x 80.5 H

### **Possible Customisation**

#### **Measures**

Width

Depth Height

SECOLO Spec Sheet





S E C O L O Spec Sheet

Year

2024

Cod. KARA







S E C O L O Spec Sheet

### **Wood Lacquered Finishes**

### **Wood Lacquered**



## Made In Italy With Love.

### Milan

Via Bolzano 28b 20127 Milan

+39 347 6489444

### London

305 Harbour Yard Chelsea Harbour SW10 OXD London

### Warehouse

Via Walter Tobagi 5b 62029 Tolentino







| Website           | Instagram       | Pinterest        | LinkedIn        |
|-------------------|-----------------|------------------|-----------------|
| www.secolo.design | secolo_official | @secolo_official | SECOLO_official |

### **General Enquiries**

### **Orders Request**

info@secolo.desian sales@secolo.desia