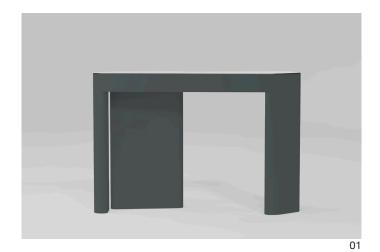

### Kara Console

KARA is a console centered on the acceptance of imperfection. An alluring, surprising shape of top is not only accepted but embellished and developed by the protruding legs that learn their shape and position from the top. The top and legs of the console are unified and

act as one piece; the combination of which is a console that is unequivocally singular. Kara is available with a mirrored top to highlight the unique shape that it possesses and is available lacquered in both matte and high gloss versions.