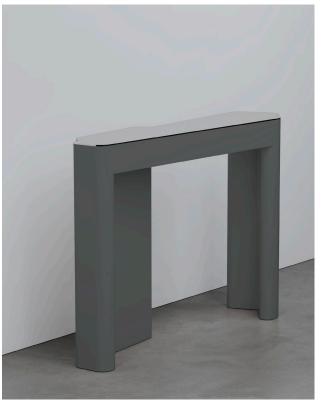

### Kara Console

KARA is a console centered on the acceptance of imperfection. An alluring, surprising shape of top is not only accepted but embellished and developed by the protruding legs that learn their shape and position from the top. The top and legs of the console are unified and

act as one piece; the combination of which is a console that is unequivocally singular. Kara is available with a mirrored top to highlight the unique shape that it possesses and is available lacquered in both matte and high gloss versions.