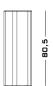

ered on the acceptance of imperfection. An alluring, surprising shape of top is not only accepted but embellished and developed by the protruding legs that learn their shape and position from the top. The top and legs of the console are unified and

act as one piece; the combination of which is a console that is unequivocally singular. Kara is available with a mirrored top to highlight the unique shape that it possesses and is available lacquered in both matte and high gloss versions.





### **Finishes**

### Wood Lacquered

Extra-clear Mirror

Mirror

Lacquered Matte Lacquered Glossy

### **Dimensions**

#### Cod. KARA

119 W x 29 D x 80.5 H

### **Possible Customisation**

#### **Measures**

Width

Depth Height

SECOLO Spec Sheet





S E C O L O Spec Sheet

Year

2024

Cod. KARA







S E C O L O Spec Sheet

### **Wood Lacquered Finishes**

### **Wood Lacquered**



## Made In Italy With Love.

### Milan

Via Bolzano 28b 20127 Milan

+39 347 6489444

### London

305 Harbour Yard Chelsea Harbour SW10 OXD London

### Warehouse

Via Walter Tobagi 5b 62029 Tolentino







| Website           | Instagram       | Pinterest        | LinkedIn        |
|-------------------|-----------------|------------------|-----------------|
| www.secolo.design | secolo_official | @secolo_official | SECOLO_official |

### **General Enquiries**

### **Orders Request**

info@secolo.desian sales@secolo.desia