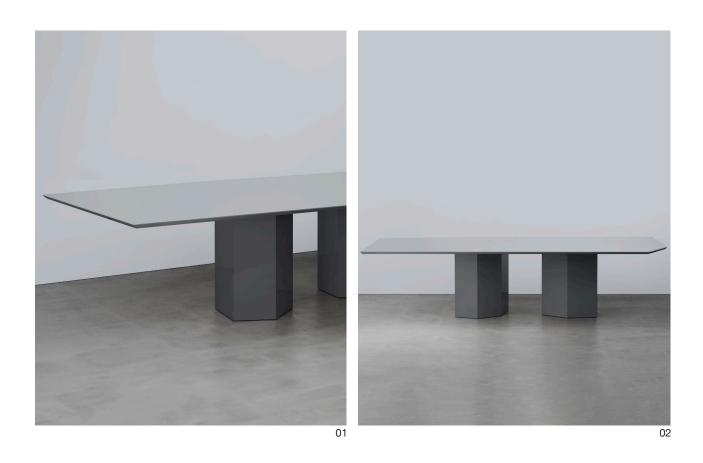

# **Monith Dining Table**

MONITH is a proud dining table, unafraid to take center-stage. With imperfect top and asymmetrical legs, MONITH is intriguing to the eye, acting not only as a functional object but as something to be observed and understood.

MONITHS imperfections do not make it any less functional, instead, they imagine a story of prior experiences and new beginnings.