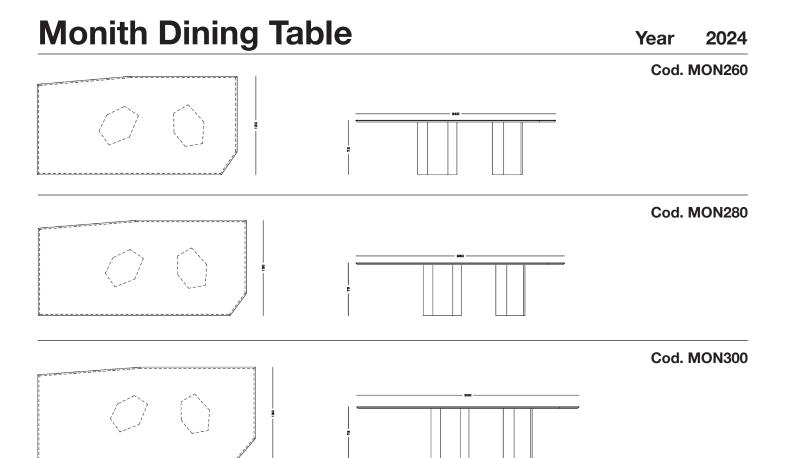

## **Dimensions**

Cod. MON260

260 W x 130 D x 72 H

Cod. MON280

280 W x 130 D x 72 H

Cod. MON300

300 W x 130 D x 72 H