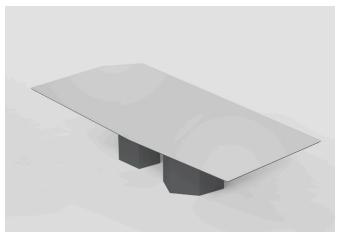

# **Monith Dining Table**

MONITH is a proud dining table, unafraid to take center-stage. With imperfect top and asymmetrical legs, MONITH is intriguing to the eye, acting not only as a functional object but as something to be observed and understood.

MONITHS imperfections do not make it any less functional, instead, they imagine a story of prior experiences and new beginnings.