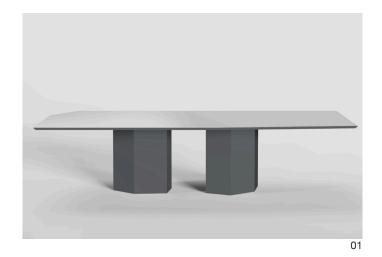

# **Monith Dining Table**

MONITH is a proud dining table, unafraid to take center-stage. With imperfect top and asymmetrical legs, MONITH is intriguing to the eye, acting not only as a functional object but as something to be observed and understood.

MONITHS imperfections do not make it any less functional, instead, they imagine a story of prior experiences and new beginnings.